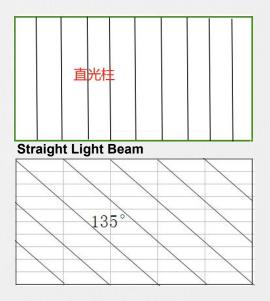

ide (front side) facing up is aluminum foil glossy silver, matte side (back side) facing up is aluminum foil matte silver

#### Laser film

14µ, BOPP substrate, the film surface is aluminum-plated according to the template, commonly used plain laser film, and there are also light beam and other pattern films.

#### Inner plated film

The base materials are PET, BOPP,  $14/19\mu$ . The color is plated on the inner layer of the film and needs to be customized.

# 02 Main material—film PET Aluminized Film

12µ common film



### 19µ high glossy film



# 02 Main material—film Laser Film



Except for the plain laser, other light beams and patterns are divided into 100 points and 400 points. In comparison, 100 points is dim and 400 points is bright.

# 02 Main material—film 🛛 Laser Film beam







# 02 Main material—film Laser Film with pattern

For patterned film, we need to take customer samples for comparison.



# 02 Main Material - Film Aluminum Foilfilm

Identification of aluminum foil and PET film: aluminum foil can be torn off, but cannot be burned

Aluminum Foil film



### Aluminum Foil light silver



#### Aluminum Foil Matte silver



Gold and Silver Card Main Products - By Color





The gold color can be adjusted according to customer needs. Customers are required to provide samples for color matching.

### Gold and Silver Card Main Products - By Color



Special colors:

Need to print: Use color powder to adjust the color and apply water-based clear oil.

No need to print: use inner plated film, Don't need to apply clear oil.

Many special color products are emb