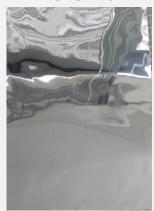

#### **PET Aluminized film**

12µ, aluminum-plated on the surface of PET substrate, with the aluminum layer facing upward. It is the most common and most used gold and silver card film; there are also 10µ, 14µ, and 19µ high-gloss films.

#### PET Matt film

14μ, PET substrate, aluminum layer facing up, film surface is matte and reflective. The price of PET matte film is 1 times more expensive than PET aluminized film.