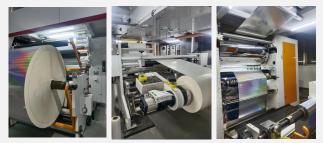

# **PART01** Gold and Silver Card Product Introduction

Gold and silver card: It uses a laminating machine to cover the corresponding film on the surface of the base paper with composite glue, and then paints the surface of the film with clear oil and color (so that the printing ink can adhere to the film surface), and then passes through the oven evaporates the water to dryness, cools and then winds up, and then the paper is cut into the size required by the customer through a slitting machine.