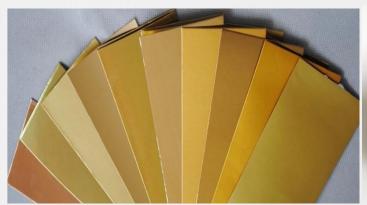

#### Aluminum Foil Matte silver

Gold and Silver Card Main Products - By Color

The gold color can be adjusted according to customer needs. Customers are required to provide samples for color matching.

### Gold and Silver Card Main Products - By Color

Special colors:

Need to print: Use color powder to adjust the color and apply water-based clear oil.

No need to print: use inner plated film, Don't need to apply clear oil.

Many special color products are embossed or printed in special editions, mainly for anti-counterfeiting purposes.