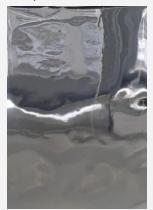

#### **PET drawing film**

19μ, the thickness of PET substrate is relatively high, the aluminum-plated film surface has drawing lines, which are divided into straight drawing and horizontal drawing

#### **Aluminum Foil film**

6μ, glossy side (front side) facing up is aluminum foil glossy silver, matte side (back side) facing up is aluminum foil matte silver