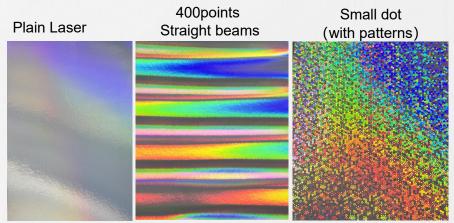

#### Laser film

14µ, BOPP substrate, the film surface is aluminum-plated according to the template, commonly used plain laser film, and there are also light beam and other pattern films.

# 02 Main material—film Laser Film

Except for the plain laser, other light beams and patterns are divided into 100 points and 400 points. In comparison, 100 points is dim and 400 points is bright.

# 02 Main material—film 🛛 Laser Film beam

# 02 Main material—film Laser Film with pattern

For patterned film, we need to take customer samples for comparison.