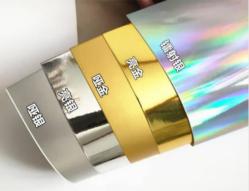

# PART02 Common gold and silver card products

Common gold and silver cards mainly include: PET aluminized, laser plain, laser beam, laser cat's eye, aluminum foil light silver, aluminum foil matte silver, PET matte silver, PET brushed silver, glass card, OPP dielectric silver, OPP inner plated (color) paper, pearlescent paper, etc.

#### Laser film

14µ, BOPP substrate, the film surface is aluminum-plated according to the template, commonly used plain laser film, and there are also light beam and other pattern films.

# 02 Main material—film Laser Film

Except for the plain laser, other light beams and patterns are divided into 100 points and 400 points. In comparison, 100 points is dim and 400 points is bright.

# 02 Main material—film 🛛 Laser Film beam