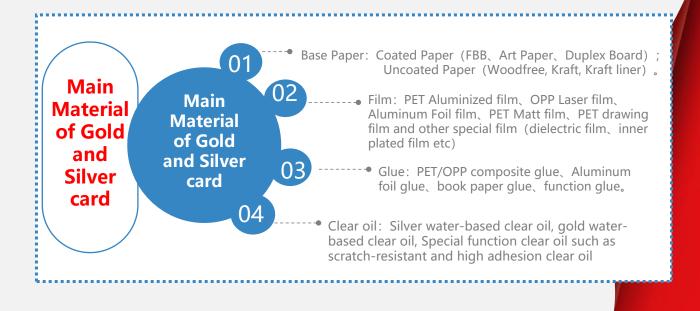

# Main Material of Gold and Silver card

### 01 Main material-Base Paper

FBB

Art Paper

Coated Duplex Board

The above are coated papers, and there is also uncoated paper. The two different base papers require different glues. Uncoated paper requires book paper glue with good leveling.

# 02 Main material—film

#### **PET Aluminized film**

12µ, aluminum-plated on the surface of PET substrate, with the aluminum layer facing upward. It is the most common and most used gold and silver card film; there are also 10µ, 14µ, and 19µ high-gloss films.

#### PET Matt film

14μ, PET substrate, aluminum layer facing up, film surface is matte and reflective. The price of PET matte film is 1 times more expensive than PET aluminized film.

#### **PET drawing film**

19μ, the thickness of PET substrate is relatively high, the aluminum-plated film surface has drawing lines, which are divided into straight drawing and horizontal drawing

#### **Aluminum Foil film**

6μ, glossy side (front side) facing up is aluminum foil glossy silver, matte side (back side) facing up is aluminum foil matte silver

#### Laser film

14µ, BOPP substrate, the film surface is aluminum-plated according to the template, commonly used plain laser film, and there are also light beam and other pattern films.

#### Inner plated film

The base materials are PET, BOPP,  $14/19\mu$ . The color is plated on the inner layer of the film and needs to be customized.