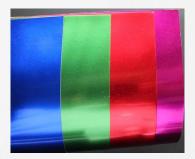

#### Laser film

14µ, BOPP substrate, the film surface is aluminum-plated according to the template, commonly used plain laser film, and there are also light beam and other pattern films.

# 02 Main material—film Laser Film

Except for the plain laser, other light beams and patterns are divided into 100 points and 400 points. In comparison, 100 points is dim and 400 points is bright.

# 02 Main material—film 🛛 Laser Film beam